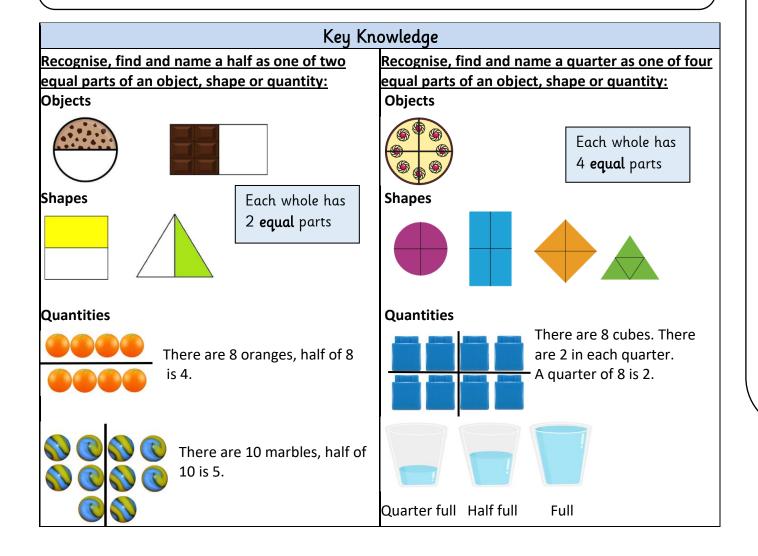

## Key Vocabulary and definitions

| Fraction | A quantity that is not whole number.        |
|----------|---------------------------------------------|
| Half     | Either of two equal parts.                  |
| Quarter  | Either of our equal parts.                  |
| Equal    | The same.                                   |
| Full     | Having no empty space.                      |
| Empty    | Containing nothing, not filled or occupied. |
| Share    | Splitting an amount usually equally.        |
| Group    | A number of things put together.            |