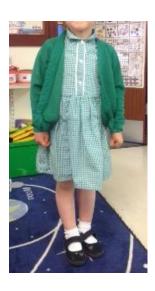

## School Uniform -All school branded items to be ordered through Schoolwear Solutions

Green School jumper or cardigan (plain or with school logo)

White polo shirt (plain or with school logo)

Grey trousers (grey shorts in the summer)

Grey pinafore or skirt (green check summer dress)

Grey Tights (or white socks)

Black outdoor shoes

Plimsoles (to be worn as indoor shoes)

KS1 -Red book bag (please no backpacks)

KS2 -Green book bag

Water bottle