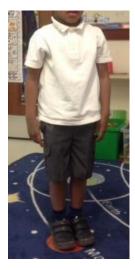

## School Uniform -All school branded items to be ordered through Schoolwear Solutions

Green School jumper or cardigan (plain or with school logo)

White polo shirt (plain or with school logo)

Grey trousers (grey shorts in the summer)

Grey pinafore or skirt (green check summer dress)

Grey Tights (or white socks)

Black outdoor shoes

Plimsoles (to be worn as indoor shoes)

KS1 -Red book bag (please no backpacks)

KS2 -Green book bag

Water bottle