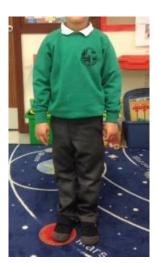

## School Uniform -All school branded items to be ordered through Schoolwear Solutions

Green School jumper or cardigan (plain or with school logo)

White polo shirt (plain or with school logo)

Grey trousers (grey shorts in the summer)

Grey pinafore or skirt (green check summer dress)

Grey Tights (or white socks)

Black outdoor shoes

Plimsoles (to be worn as indoor shoes)

KS1 -Red book bag (please no backpacks)

KS2 -Green book bag

Water bottle