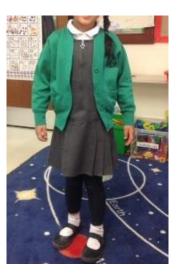

## School Uniform -All school branded items to be ordered through Schoolwear Solutions

Green School jumper or cardigan (plain or with school logo)

White polo shirt (plain or with school logo)

Grey trousers (grey shorts in the summer)

Grey pinafore or skirt (green check summer dress)

Grey Tights (or white socks)

Black outdoor shoes

Plimsoles (to be worn as indoor shoes)

KS1 -Red book bag (please no backpacks)

KS2 -Green book bag

Water bottle